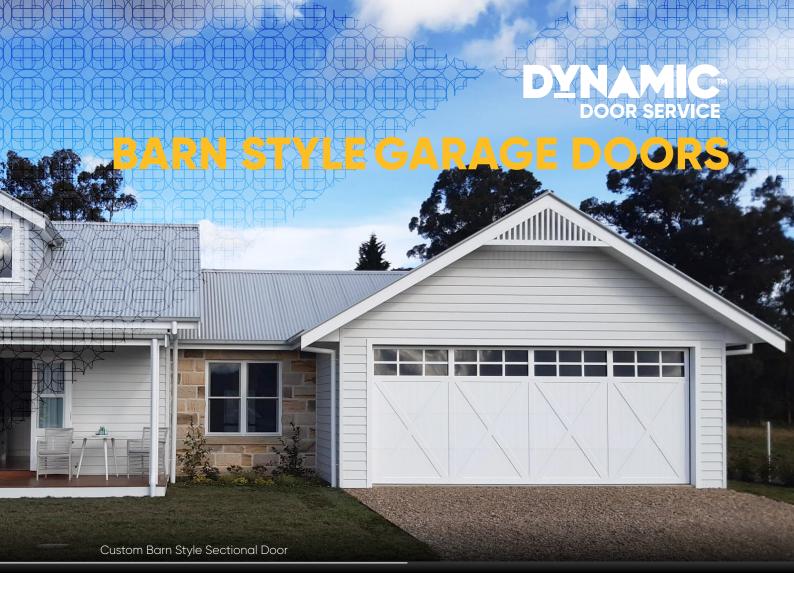

Dynamic Door Service offers a range of barn style garage doors that can be matched to suit the look of your home. This style door gives you many colour options for layering textures into your home designs. You can contrast harsh brick walls with a natural timber colour garage door. Barn doors are primmed or cleared sealed inhouse and can be painted in your colour of choice onsite.

These products can be produced as tilt doors or sectional doors, depending on your preferences and what best suits your home. We manufacture these doors on an aluminium frame to provide additional strength and durability. One of the most popular barn door designs is the simplistic X style. The X is often used over the entire door or used on one half of the barn door, either the top or bottom portion. The iconic barn door X brace design adds an additional depth to the existing decor.

## **Custom-Built for You and Your Home**

As our barn style garage doors are designed and manufactured on a case-by-case basis, you can rest assured we will create a product to meet your dimensions and requirements. No matter what shape or size your garage is, a barn style door can be made to suit it – and it will look fantastic. And because these models are custom-built, you can look forward to having a truly one-of-a-kind garage door that has its own unique look and character. The total maximum weight for barn style garage doors is 250kg.weather conditions.