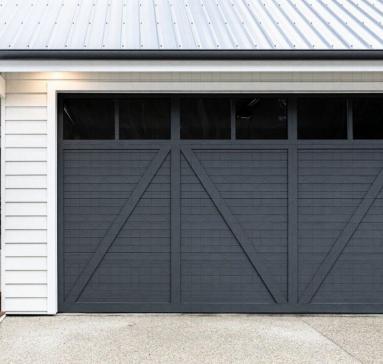

Dynamic Door Service offers a range of barn style garage doors that can be matched to suit the look of your home. This style door gives you many colour options for layering textures into your home designs. You can contrast harsh brick walls with a natural timber colour garage door. Barn doors are primmed or cleared sealed inhouse and can be painted in your colour of choice onsite.

These products can be produced as tilt doors or sectional doors, depending on your preferences and what best suits your home. We manufacture these doors on an aluminium frame to provide additional strength and durability. One of the most popular barn door designs is the simplistic X style. The X is often used over the entire door or used on one half of the barn door, either the top or bottom portion. The iconic barn door X brace design adds an additional depth to the existing decor.