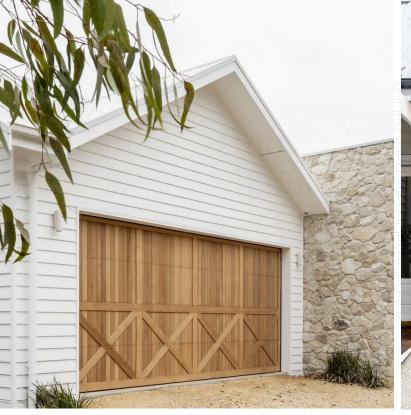

Dynamic Door Service offers a range of barn style garage doors that can be matched to suit the look of your home. This style door gives you many colour options for layering textures into your home designs. You can contrast harsh brick walls with a natural timber colour garage door. Barn doors are primmed or cleared sealed inhouse and can be painted in your colour of choice onsite.

These products can be produced as tilt doors or sectional doors, depending on your preferences and what best suits your home. We manufacture these doors on an aluminium frame to provide additional strength and durability. One of the most popular barn door designs is the simplistic X style. The X is often used over the entire door or used on one half of the barn door, either the top or bottom portion. The iconic barn door X brace design adds an additional depth to the existing decor.

## **Other Benefits of Barn Style Garage Doors**

Timber is one of the few natural, renewable building materials. With the right treatment, it is relatively easy to protect a timber garage door from other problems such as distortion, bending and rot.