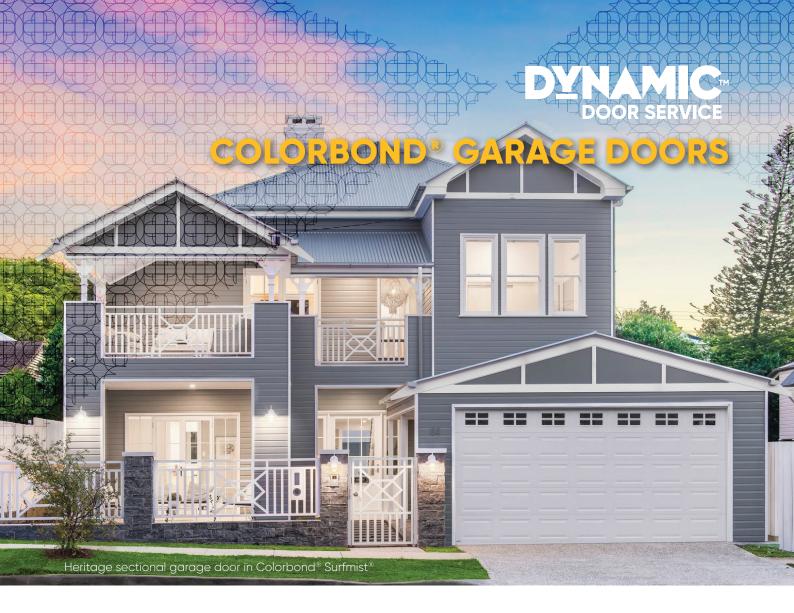

Enhance the exterior of your home with a Colorbond® garage door. Our Colorbond® range of colours are deaisgned to complement any outdoor décor or architectural style, and increase the curb appeal of any home. Available in five attractive designs and a diverse range of stylish colours and finishes, personalising your perfect Colorbond® sectional garage door has never been easier.